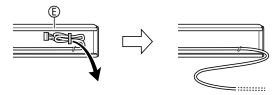

|                            | E-59 |
|----------------------------|------|
| To connect the cable       | E-62 |
| To install the music stand | E-62 |

| Other Settings                                                                                                                                                                                   |                                                                      |
|--------------------------------------------------------------------------------------------------------------------------------------------------------------------------------------------------|----------------------------------------------------------------------|
|                                                                                                                                                                                                  |                                                                      |
| USB Flash Drive                                                                                                                                                                                  | E-49<br>E-50<br>E-50<br>E-51<br>E-51<br>E-52<br>E-52<br>E-52<br>E-53 |
| Connecting to a Computer<br>Minimum Computer System Requirements<br>Connecting the Digital Piano to Your Computer<br>Using MIDI<br>Transferring Data between the Digital Piano<br>and a Computer | E-55<br>E-55<br>E-56                                                 |
| Reference<br>Troubleshooting<br>Product Specifications<br>Operating Precautions                                                                                                                  | E-63<br>E-65                                                         |
| Appendix<br>Tone List<br>Drum Assignment List<br>Rhythm List<br>Song List<br>Music Preset List<br>Fingering Guide<br>Chord Example List                                                          | A-1<br>A-4<br>A-5<br>A-7<br>A-8<br>A-10                              |